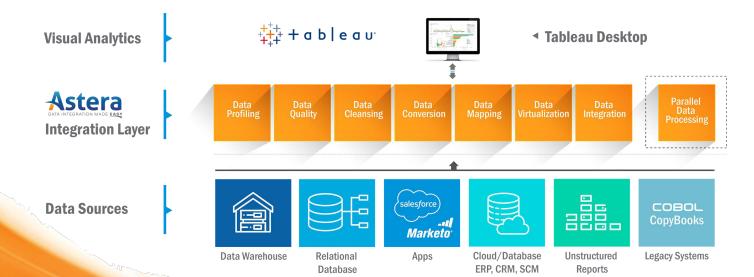

Once data is loaded into the warehouse, businesses can use Astera's direct integration to Tableau to create reports and dashboards directly from the data warehouse for graphical analysis of organization data. The built-in Scheduler can be used to automatically populate Tableau dashboards and propagate changes from source data streams.

# **Key Features**

- User-friendly drag-and-drop interface
- · Direct integration with Tableau
- Change Data Capture
- · Data quality and profiling
- Lineage and impact analysis reporting
- Connectivity to a wide range of data sources and targets

- Sophisticated dimensional data modeler
- Workflow orchestration
- Built-in Slowly changing dimensions component
- Push-down optimization (ELT)
- Auto-mapping
- · Parallel processing engine